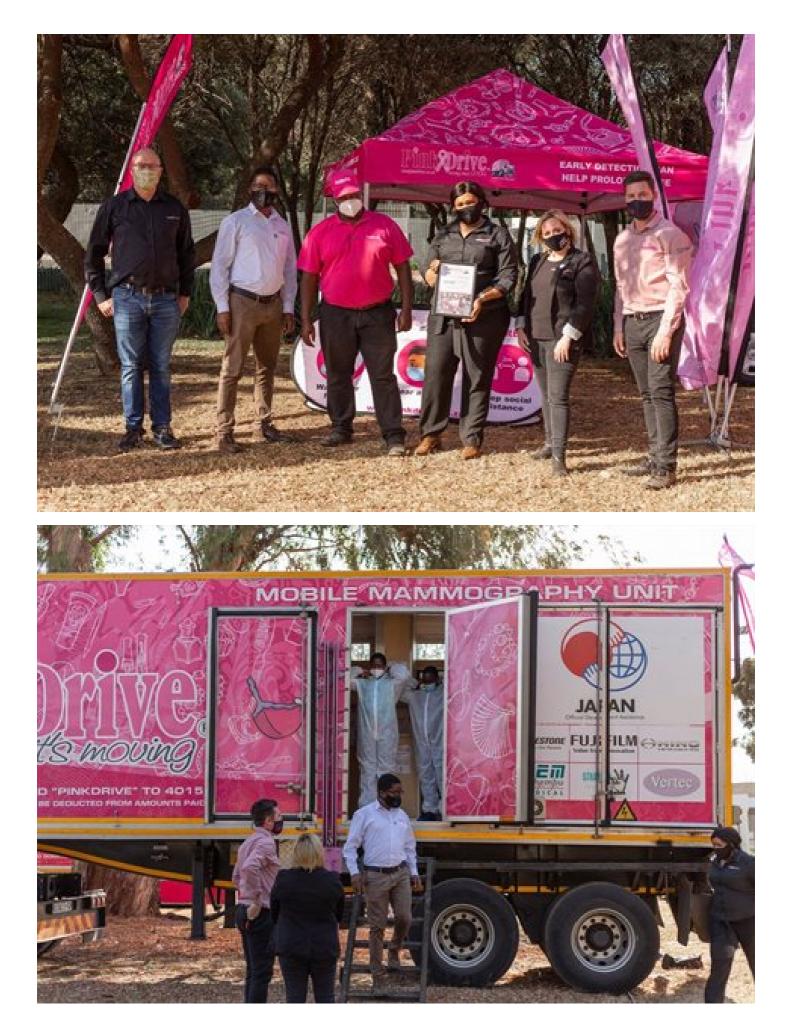

PinkDrive is a non-profit organisation that promotes awareness of gender-related cancers in South Africa. The organisation's trucks with their mobile screening units travel throughout South Africa, bringing the opportunity for screening and early detection to towns and rural areas all over the country. During the last few months, the organisation has played an important role in managing the Covid-19 pandemic by adding testing for the virus to its services.

wallpaper to clients' specifications.

Scan Display has supported PinkDrive for many years, building displays for their activations at the Two Oceans Marathon and 94.7 Cycle Challenge.

Scan Display's Managing Director, Justin Hawes, says: "It is good to be able to support PinkDrive, especially during October which is Breast Cancer Awareness Month. They play a very important role in the fight against cancer."