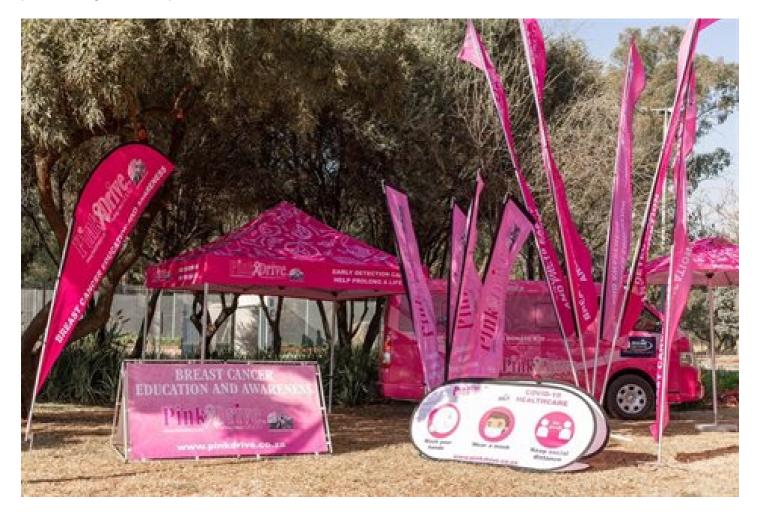

Zimstone and Scan Display donated a range of portable branded display equipment including a gazebo, parasol, telescopic cluster flag, flag fountain, sharkfin flag, pop-open and A-frame for PinkDrive to use for its roadshows, open days and fundraising activities.

Zimstone's display hardware is durable, lightweight, and made from recycled materials that are, in turn, recyclable. Scan Display's print division, Scan Print, designed and printed the fabric branding for the hardware.

PinkDrive is a non-profit organisation that promotes awareness of gender-related cancers in South Africa. The organisation's trucks with their mobile screening units travel throughout South Africa, bringing the opportunity for screening and early detection to towns and rural areas all over the country. During the last few months, the organisation has played an important role in managing the Covid-19 pandemic by adding testing for the virus to its services.