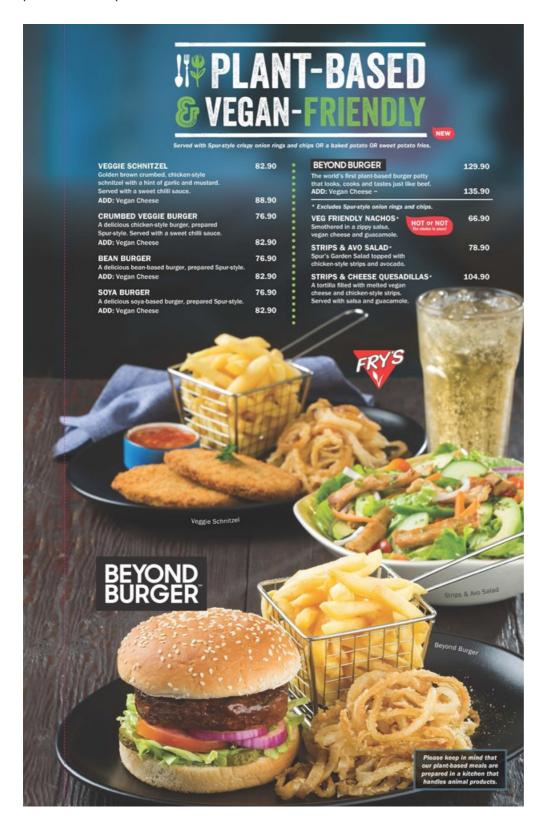

## Spur launches new vegetarian and plant-based menu

Spur Steak Ranches has launched a new plant-based menu at its restaurants across the country.

The vegetarian and plant-based menu offers the option of vegan cheese and includes the following meals: Veggie Schnitzel, Crumbed Veggie Burger, Bean Burger and Soya Burger, all served with Spur-style crispy onion rings and chips or baked potato or sweet potato fries.

## Veggie update

| The restaurant will also be adding the plant-based protein burger, Beyond Burger, to the menu from 22 November 2019. Beyond Burger will be supplied by Infinite Foods – distributors and manufacturers of plant-based food brands.                                                                                                     |
|----------------------------------------------------------------------------------------------------------------------------------------------------------------------------------------------------------------------------------------------------------------------------------------------------------------------------------------|
|                                                                                                                                                                                                                                                                                                                                        |
|                                                                                                                                                                                                                                                                                                                                        |
|                                                                                                                                                                                                                                                                                                                                        |
|                                                                                                                                                                                                                                                                                                                                        |
| "As a family restaurant, the most important value for us to embody is inclusivity, which in our opinion is synonymous with the meaning of family," says Kevin Robertson, chief operating officer, Spur Steak Ranches.                                                                                                                  |
| "No one family is the same. We have included options in our menu that make it possible for a group of diverse people to get together and enjoy a variety of meal options. It is therefore important that the addition of the plant-based options is well-thought out and has mouth-watering items to excite everyone," adds Robertson. |
| The Nachos Mexicana and the large cheesy quesadillas will stay as starter options for everyone, including vegetarians, who also have the option of a Greek Salad and or fresh hot vegetables.                                                                                                                                          |
| "The introduction of the plant-based menu is one of the progressive steps we are taking towards a more sustainable brand and business, while giving our customers greater choice, "explains Robertson.                                                                                                                                 |
| "While our plant-based meals are prepared in a kitchen that handles animal products, we urge our customers to walk the journey with us as we evolve as a brand. We value the feedback of each and every single patron."                                                                                                                |
|                                                                                                                                                                                                                                                                                                                                        |
| For more, visit: https://www.bizcommunity.com                                                                                                                                                                                                                                                                                          |